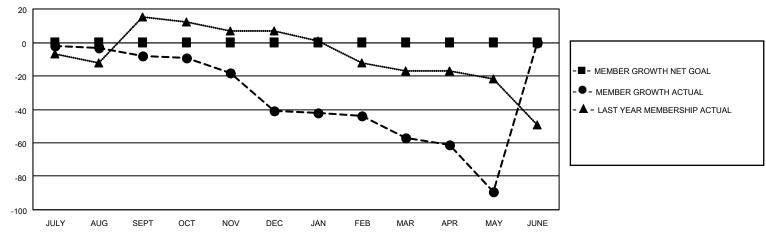

## District 7 L

| Clubs         |               |             |               | Members               |                        |                         |                                                    |  |
|---------------|---------------|-------------|---------------|-----------------------|------------------------|-------------------------|----------------------------------------------------|--|
|               | RESULTS FOR   | R 2020-2021 |               | RESULTS FOR 2020-2021 |                        |                         |                                                    |  |
| QUARTER       | NEW CLUB GOAL | NEW CLUBS   | DROPPED CLUBS | QUARTER MEME          | BER GROWTH NET<br>GOAL | MEMBER GROWTH<br>ACTUAL | DROPPED<br>MEMBERS ACTUAL<br>(including transfers) |  |
| JULY/AUG/SEPT | 0             | 0           | 0             | JULY/AUG/SEPT         | 0                      | 11                      | 16                                                 |  |
| OCT/NOV/DEC   | 0             | 0           | 0             | OCT/NOV/DEC           | 0                      | 6                       | 39                                                 |  |
| JAN/FEB/MAR   | 0             | 0           | 0             | JAN/FEB/MAR           | 0                      | 6                       | 22                                                 |  |
| APR/MAY/JUNE  | 0             | 0           | 0             | APR/MAY/JUNE          | 0                      | 4                       | 36                                                 |  |

#### GOALS AND ACTUAL MEMBERS CUMULATIVE

| DROPPED CLUBS: 0           |     | 10 CLUBS OF 27 ADDED 1 OR MORE<br>NEW MEMBERS | GENDER DISTRIBUTION  MALE 373 (56.52%) |              |     |
|----------------------------|-----|-----------------------------------------------|----------------------------------------|--------------|-----|
| DROPPED MEMBERS            |     |                                               | FEMALE                                 | 287 (43.48%) |     |
| DECEASED                   | 12  | CLICK HERE FOR CUMULATIVE                     | TOTAL FAMILY UNIT MEMBERS              |              | 119 |
| CLUB CANCELLED 0 OTHER 101 |     | MEMBERSHIP DATA                               | FAMILY MEMBERS PAYING HALF             |              | 60  |
|                            |     |                                               |                                        |              | 00  |
| TOTAL                      | 113 |                                               |                                        |              |     |